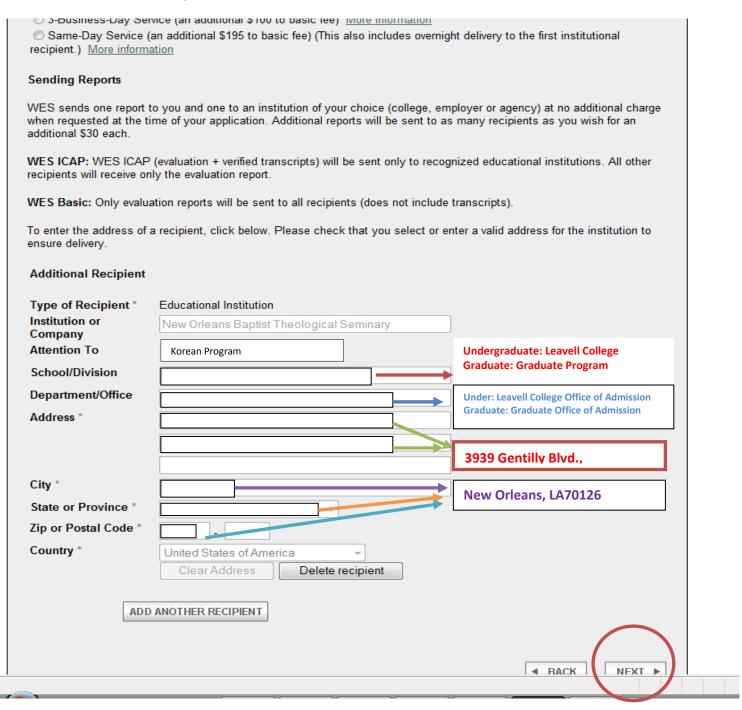

>                                                                                                                                                                                        | ON                                         |  |  |  |  |  |
| 0 0 N 0 II                                                                                                                                                                                                                                    | TNI                                        |  |  |  |  |  |

13. If you are applying for Undergraduate program, please select the department "Leavell College office of Admission". If you are applying for Graduate Program, please select "The Graduate School-Office of Admission."



## 14. Additional Recipient



## U.S. Application

Personal Info Your Education Your Evaluation Services & Fees Payment Info Review & Submit

\* denotes a required field.

Evaluation Type Selected: WES ICAP Course-by-Course - \$205

Selected Turnaround Time: 7-Day service

WES sends transcripts to educational institutions only.

#### Additional Reports

Additional reports for you or other recipients ordered at the time of application are \$30 per report.

#### Sealed Envelope Service

Sealed Envelope Service is available for an additional fee of \$5 per envelope. Sealed envelopes sent to you will only include your evaluation and not your transcripts because WES sends transcripts only to educational institutions. If you would like to have your transcripts sent with your evaluation, please use the BACK button below to