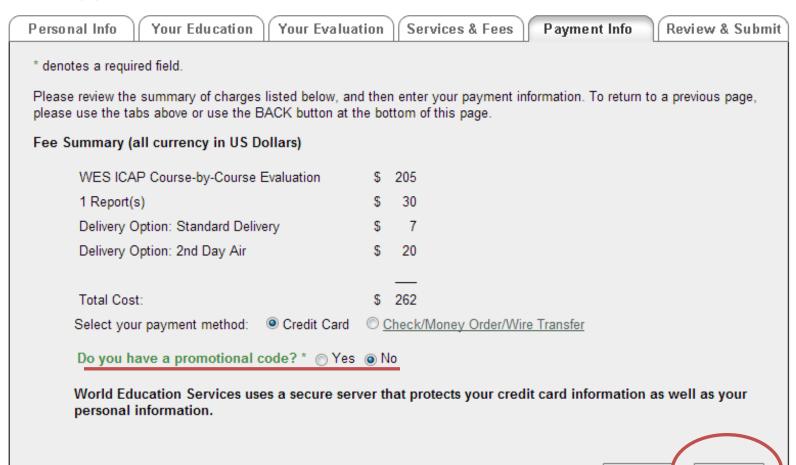

16. For "Fee Summary", please select your payment method: Credit Card or Check/Money. The Check/ Money order may payable to "World Education Service."