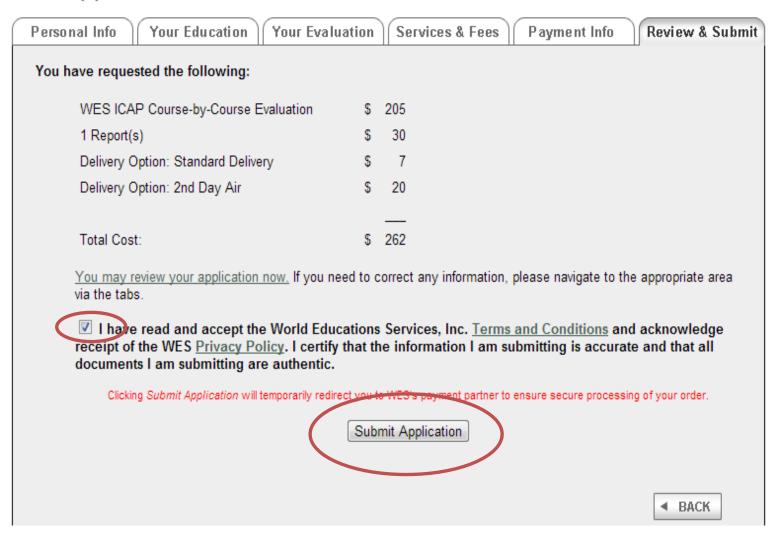

# U.S. Application

NEXT ▶

◆ BACK

18. Please print out a copy of your completed application and remember your reference number.