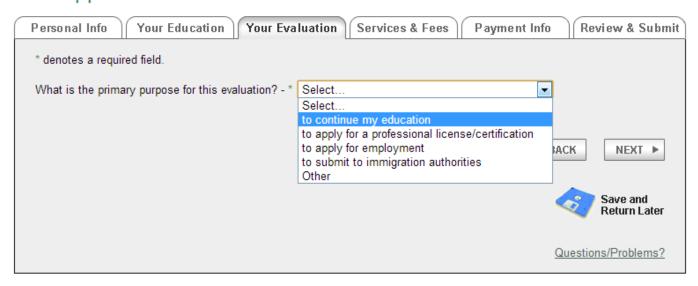

|                          | Save and<br>Return Later |  |  |
|                                    |                                                                                                                    |                          | Questions/Problems?      |  |  |
|                                    |                                                                                                                    |                          |                          |  |  |

7. For Academic Credential 1, you should input your former school (High school, College/University) information. (Pleae select "Higher Education").



8. Please choose "to continue my education" as you use the drop-down button.





9. You should click the Course-by-Course evaluation with 7-day Service and please click "Add Recipient".

| rsonal Info You