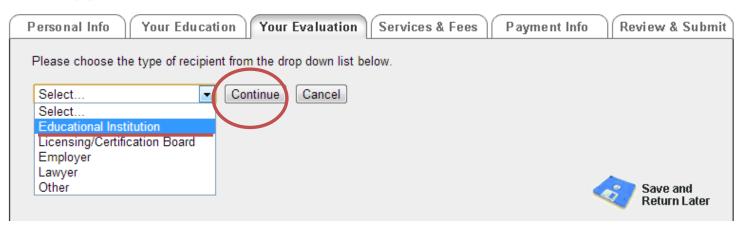

| DRECIPIENT                           |                                            |                                    |                                     |                          |                         |  |

10. Please click "Educational Institution".

## U.S. Application



11. Please choose "New Orleans Baptist Theological Seminar".



| Personal Info Your Education Your Evaluation Se                                                                                                                                                                                               | rvices & Fees Payment Info Review & Submit |  |  |  |  |  |
|-----------------------------------------------------------------------------------------------------------------------------------------------------------------------------------------------------------------------------------------------|--------------------------------------------|--|--|--|--|--|
| Search for an Institution by Name