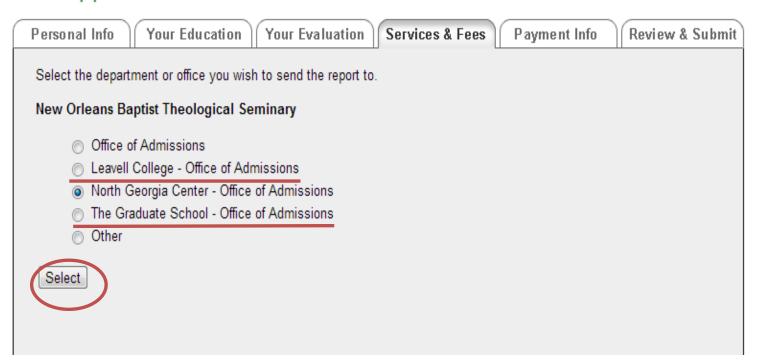

13. If you are applying for Undergraduate program, please select the department "Leavell College office of Admission". If you are applying for Graduate Program, please select "The Graduate School-Office of Admission."