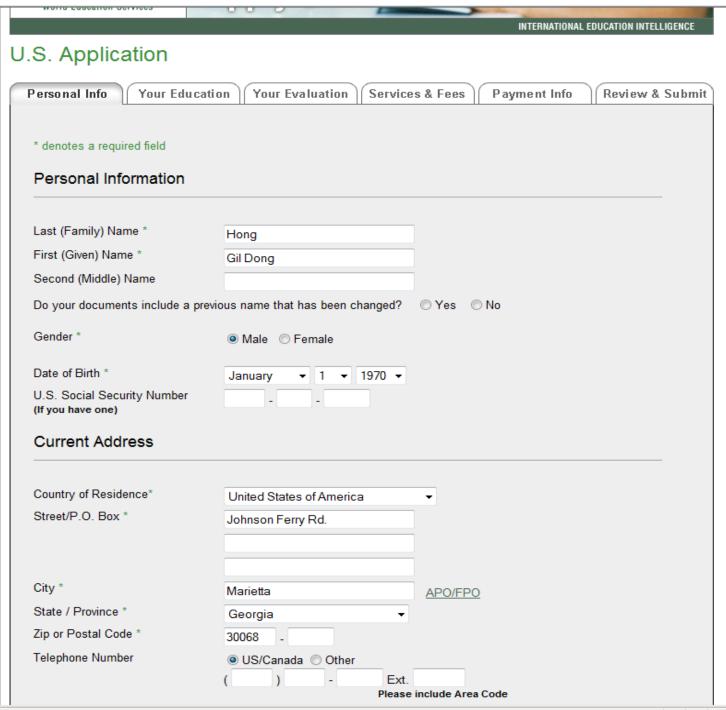

## 6. Please fill out a required field.

| relepriorie Number                 | <ul><li>US/Canada</li><li>Other</li></ul>                                                                          |                          |                          |  |  |
|------------------------------------|--------------------------------------------------------------------------------------------------------------------|--------------------------|--------------------------|--|--|
|                                    | ( ) -                                                                                                              | Ext.                     |                          |  |  |
|                                    |                                                                                                                    | Please include Area Code |                          |  |  |
| Fax Number                         | US/Canada Other                                                                                                    |                          |                          |  |  |
|                                    | ( ) -                                                                                                              | Ext.                     |                          |  |  |
|                                    |                                                                                                                    | Please include Area Code |                          |  |  |
| Login Information                  |                                                                                                                    |                          |                          |  |  |
| Email Address: *                   | gilsoonhong@live.com                                                                                               |                          |                          |  |  |
| Confirm Email: *                   |                                                                                                                    |                          |                          |  |  |
|                                    | gilsoonhong@live.com                                                                                               |                          |                          |  |  |
| Password: *                        | •••••                                                                                                              | 6 to 15 characters       |                          |  |  |
| Confirm Password: *                | •••••                                                                                                              |                          |                          |  |  |
| Security Question: *               | What is your favorite book?   ✓  If you forget your password we will ask for the answer to your security question. |                          |                          |  |  |
| Answer: *                          | Bible                                                                                                              |                          |                          |  |  |
|                                    |                                                                                                                    |                          |                          |  |  |
| Have you ever submitted an applica | ation to WES before? *                                                                                             | ○ Yes                    |                          |  |  |
| How did you hear about WES? *      | University Advisor                                                                                                 | ▼                        |                          |  |  |
|                                    |                                                                                                                    |                          |                          |  |  |
|                                    |                                                                                                                    |                          | NEXT ▶                   |  |  |
|                                    |                                                                                                                    |                          | Save and<br>Return Later |  |  |
|                                    |                                                                                                                    |                          | Questions/Problems?      |  |  |
|                                    |                                                                                                                    |                          |                          |  |  |