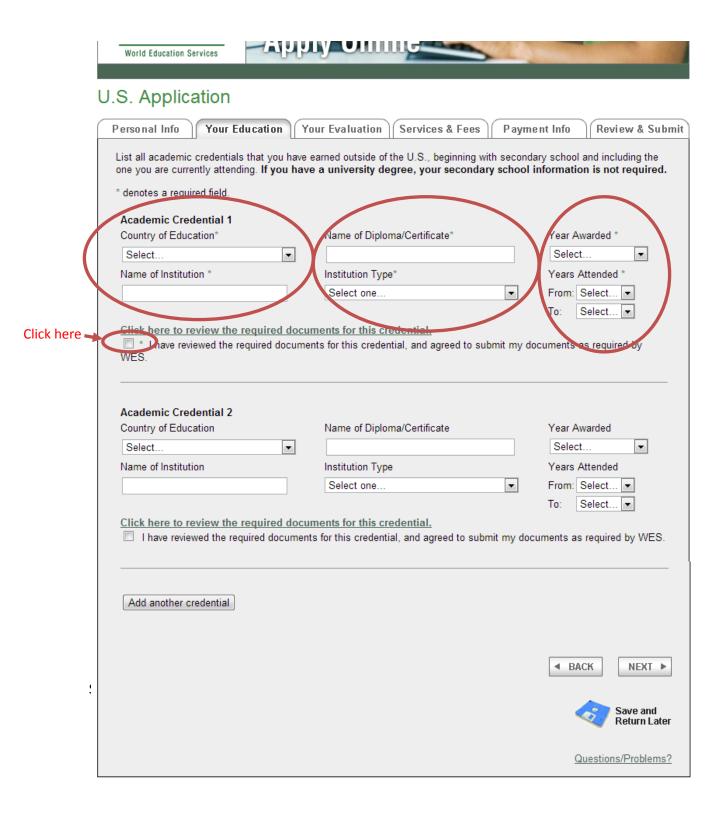

7. For Academic Credential 1, you should input your former school (High school, College/University) information. (Pleae select "Higher Education").

8. Please choose "to continue my education" as you use the drop-down button.